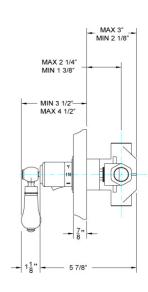

# 3/4" Thermostat Model TH270\_003

### **COMPLIES WITH**

- A112.18.1-05/CSA B125.1-2005-CERTIFIED
- cUPC-CERTIFIED
- UPC-CERTIFIED

Image shown may not be in the finish selected

SIDE VIEW

Phylrich ©2012 Phylrich