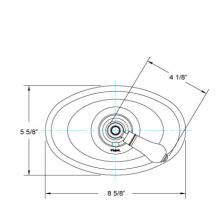

# 3/4" Thermostat Model TH270\_003

### **COMPLIES WITH**

- A112.18.1-05/CSA B125.1-2005-CERTIFIED
- cUPC-CERTIFIED
- UPC-CERTIFIED

Image shown may not be in the finish selected

SIDE VIEW

Phylrich ©2012 Phylrich