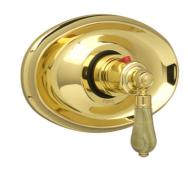

# 3/4" Thermostat Model TH270\_003

#### **FEATURES**

- Style: Baroque Treasures
- Collection: Regent
- Integral stops and filters
- Anti-scald

#### **COLOR FINISHES**

- Polished Nickel (TH270\_014)
- Satin Nickel (TH270\_015)
- Pewter (TH270\_15A)
- Polished Chrome (TH270\_026)
- Polished Brass (TH270\_003)
- Polished Brass Antiqued (TH270\_007)
- Satin Brass (TH270\_004)
- Polished Gold (TH270\_025)
- Polished Gold Antiqued (TH270\_25D)
- Satin Gold (TH270\_024)
- Satin Gold Antiqued (TH270\_24D)
- Satin Jeweler's Gold (TH270\_24J)
- Old English Brass (TH270\_OEB)
- Antique Brass (TH270 047)
- Antique Bronze (TH270 11B)